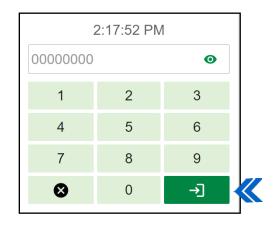

## TIME AND ATTENDANCE

Enter your identification number (Social Security number, badge number, etc.). Then, click the green arrow.